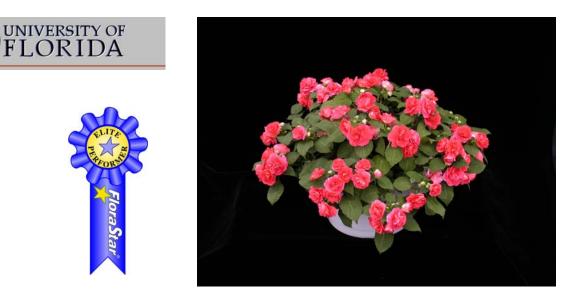

# Cameo Coral Double Impatiens - Oglevee Ltd.

- Early flowering
- Attractive flower color
- Many flowers
- Flowers held above foliage
- Medium vigor
- Good growth habit

#### Culture Information:

Cameo coral is very easy to produce in both 4.5 inch containers with one cutting per pot as well as hanging baskets with 4-5 cuttings per basket. To promote even branching, if necessary pinch the cuttings one week after planting.